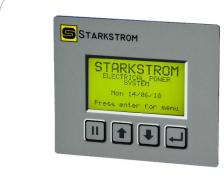

**IPM 400** 

### **Isolated Power Supply:**

- Are provided as single units for full compliance with HTM06-01's requirement for all IPS to be electrically & electronically independent
- Includes as standard the capability for the units to be remotely monitored & configured via the hospital intranet
- Are delivered fully assembled & tested, thus ensuring high quality and minimising onsite manual handling
- Have the smallest footprint in the industry, thus minimising plant space required to accommodate the equipment
- Have the lowest heat output in the industry, thus saving direct energy consumption and minimising the cooling required, where the equipment is in an enclosed space
- Are manufactured in India with the electronics (IPM 400/EDS 400) imported from Starkstrom UK
- · Are maintained by Progility Technologies