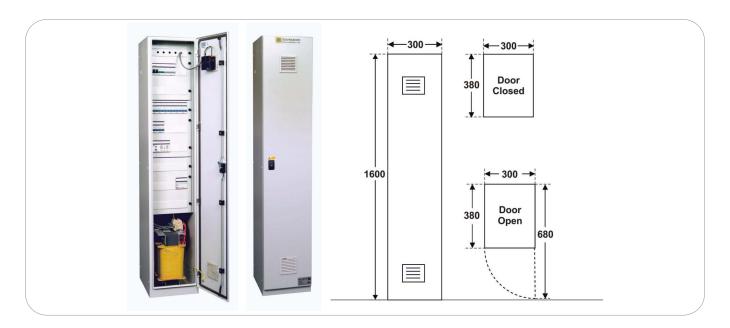

### **Isolated Power Supply:**

- Are provided as single units for full compliance with HTM06-01's requirement for all IPS to be electrically & electronically independent
- Includes as standard the capability for the units to be remotely monitored & configured via the hospital intranet
- Are delivered fully assembled & tested, thus ensuring high quality and minimising onsite manual handling
- Have the smallest footprint in the industry, thus minimising plant space required to accommodate the equipment
- Have the lowest heat output in the industry, thus saving direct energy consumption and minimising the cooling required, where the equipment is in an enclosed space
- Are manufactured in India with the electronics (IPM 400/EDS 400) imported from Starkstrom UK
- · Are maintained by Progility Technologies