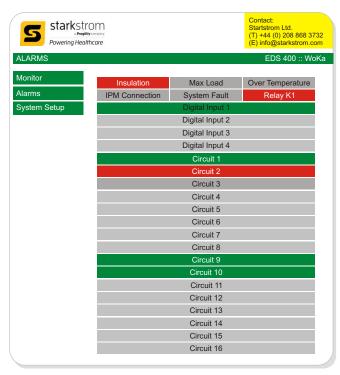

# Inbuilt Web Server for Remote Monitoring

### Every IPS system is supplied as standard with:

- Remote viewing system status
- E-mail alarm notification
- Ability to modify alarm & circuit names with the TCP/IP Web Server

### **Isolated Power Supply:**

- Are provided as single units for full compliance with HTM06-01's requirement for all IPS to be electrically & electronically independent
- Includes as standard the capability for the units to be remotely monitored & configured via the hospital intranet
- Are delivered fully assembled & tested, thus ensuring high quality and minimising onsite manual handling
- Have the smallest footprint in the industry, thus minimising plant space required to accommodate the equipment
- Have the lowest heat output in the industry, thus saving direct energy consumption and minimising the cooling required, where the equipment is in an enclosed space
- Are manufactured in India with the electronics (IPM 400/EDS 400) imported from Starkstrom UK
- · Are maintained by Progility Technologies